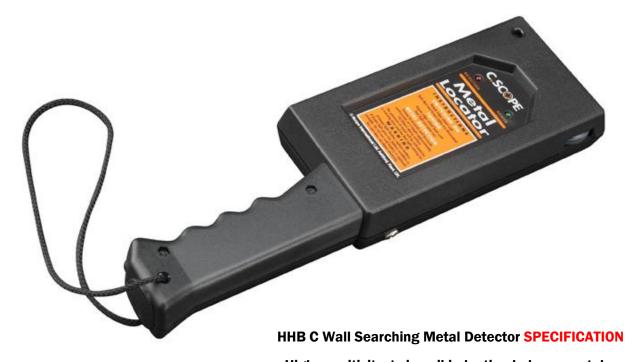

### **HHB C Wall Searching Metal Detector**

#### **DATA SHEET**

- Long battery life.

  Normal operating temperature range -9° to +54°C.
- High impact ABS construction. Comfortable to hold and
- Audio and visual indication of metal.
- Simple, single control operation. No specialist knowledge required.
- Earphone socket, for use in noisy work situations.

## HHB C WALL SEARCHING METAL DETECTOR SPECIFICATION

| Product Name          | HHB C WALL SEARCHING METAL DETECTOR |
|-----------------------|-------------------------------------|
| Part Numbers          | HHB C                               |
| Detection Range Guide | - 13amp power cable up to 13cm      |
|                       | - 15mm copper pipe up to 18cm       |
|                       | - Steel reinforcing bar up to 15cm  |
|                       | - Cavity wall tie up to 15cm        |
|                       | - 30mm iron nail up to 13cm         |
| Dimensions            | 9cm x 28cm x 32cm                   |
| Battery               | 1 x PP3 (IEC type 6LR61)            |