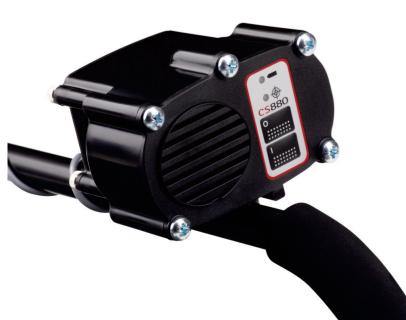

#### Controls

Simple on / off push button controls.

#### Audio and visual target identification

Fast response.

LED visual indication of target.

Fascia mounted speaker and headphone socket visual indication of target.

#### Design

- Twistlock stem length adjustment.
- Comfortable hand grip with arm rest.
- Fascia mounted loudspeaker.
- Socket for optional headphones.
- Protective carry bag available.